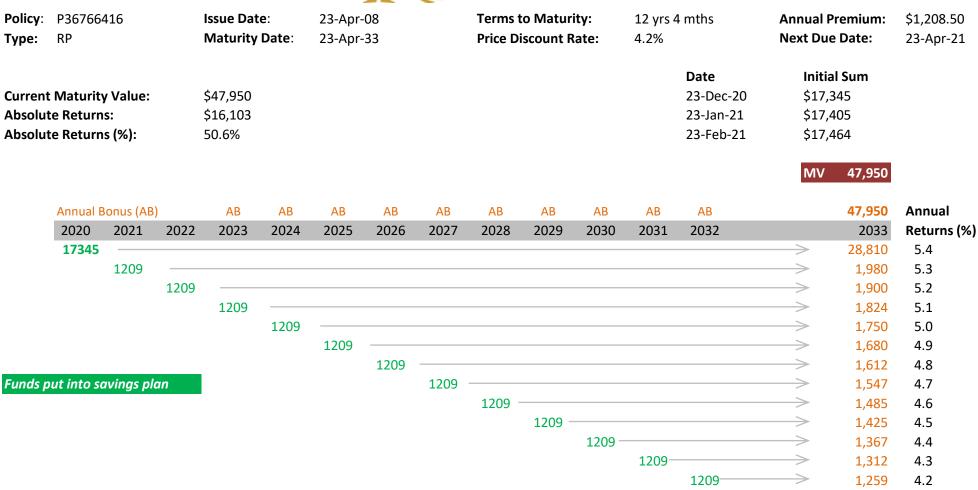

## **Remarks:**

The basic returns for this 25 yrs plan is 3.4%

13 yrs of premiums have been paid and the policy value (at 3.4% return) is \$20009

Please refer below for more information

The Price Discount Rate is the rate at which the Maturity Value and the future premiums payable have been discounted to calculate the Initial Sum and does not represent the rate of returns.

This illustration is for reference only and it is not a contract of insurance. It is not intended to provide any financial advice or constitute as an offer to purchase. Please refer to the actual policy document for the exact terms and conditions.